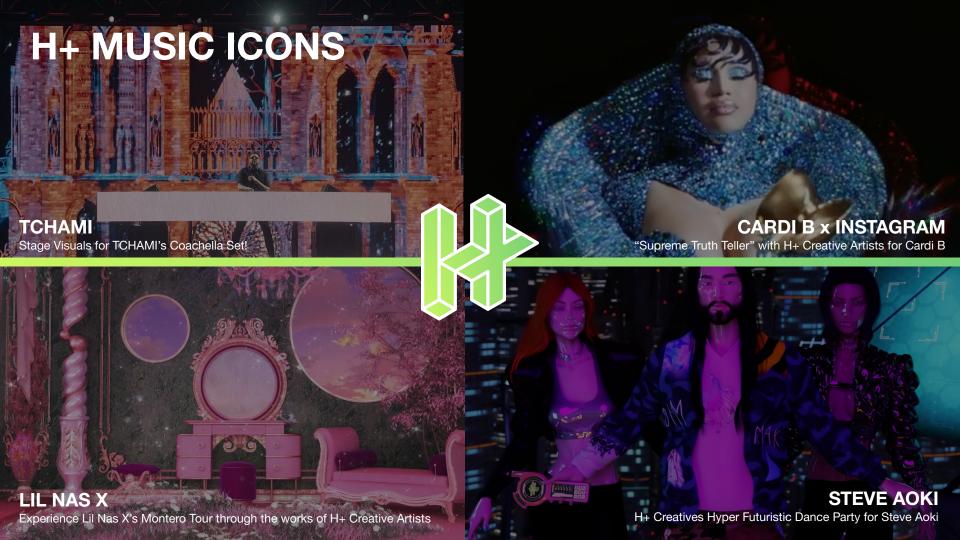

iverse international artists. We handle creative both in-house and through our extensive team of creatives who we truly consider to be the best of the best. We work directly with clients and collaborators, and are proud to represent a tight-knit roster of top-tier, diverse international artists.

We specialize in everything from:

Digital to Traditional Illustration, 2D, 3D & CG Design, Digital Fashion, Motion, Branding & Experiential Visuals.

With nearly a decade of experience, and collaborations with hundreds of brands, H+ has established a premier network of talented artists from around the world. Thank you for the opportunity to show off some of our recent highlighted projects that we're honored to share.

**VISIT US ONLINE** 









**SELECTED CLIENTS** 

Featured Projects 2023









# H+ TECH INDUSTRY

STEPHY FUNG
DIGITAL FASHION ARTIST

**DELL XPS** 

On The Go Digital Fashion with Stephy Fung





INSTAGRAM

H+ Creative Artists collaborate with Instagram and Facebook!

























REPRESENTED ARTISTS

Artist Roster 2023





WRLD.SPACE AR + VR Artist, Lens Creator













REPRESENTS







3D Artist, Animator





# FEATURING WORK BY H+ CREATIVE ARTISTS FOR SELECT CLIENTS:

CHASE 🗘









































RollingStone









shopbop





#### **CONTACT:**

Hannah Stouffer, Director HS@hpluscreative.com 1-323-275-1733